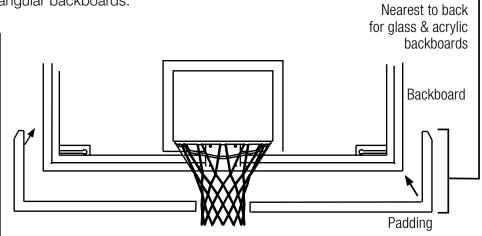

## BASKETBALL ACCESSORIES BOLT-ON BACKBOARD PADDING

MEET OR EXCEED ALL NCAA, NFHS, AND FIBA REQUIREMENTS

The optional Basketball Bolt-On Backboard Padding protects the bottom and 15" (38.1 cm) up each side of the backboard to meet or exceed all NCAA, NFHS, and FIBA requirements. It features foam padding with a tough outer skin and pre-molded corners for improved player safety. The padding includes a molded-in steel track and bolts onto the lower edges of the backboard to eliminate regluing or taping. It fits all official rectangular glass backboards and can be used with most other rectangular backboards.