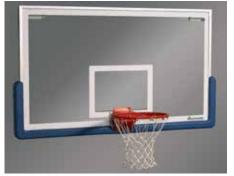

## BASKETBALL ACCESSORIES BOLT-ON BACKBOARD PADDING

MEET OR EXCEED ALL NCAA, NFHS, AND FIBA REQUIREMENTS

The optional Basketball Bolt-On Backboard Padding protects the bottom and 15" (38.1 cm) up each side of the backboard to meet or exceed all NCAA, NFHS, and FIBA requirements. It features foam padding with a tough outer skin and pre-molded corners for improved player safety. The padding includes a molded-in steel track and bolts onto the lower edges of the backboard to eliminate regluing or taping. It fits all official rectangular glass backboards and can be used with most other rectangular backboards.