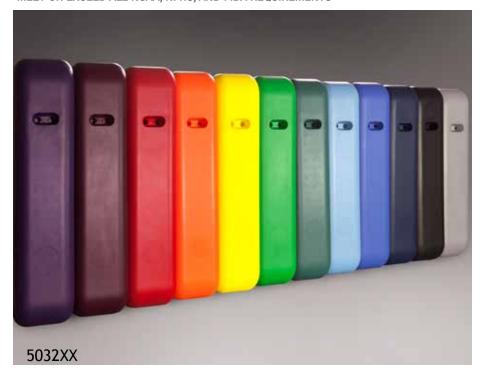

## **FEATURES:**

Available in

503202 Marine / Columbia Blue

503204 Red / Scarlet

503206 Orange

503207 Yellow

503208 Gray

503209 Maroon

503210 Dark / Royal Blue

503211 Black

503212 Purple

503213 Forest Green

503214 Kelly Green

503215 Navy

 Ten-year warranty on indoor installations